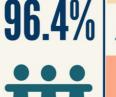

## Porcentaje de Conteo **Estudiantil Sin Duplicar**

Porcentaje de Conteo Estudiantil Sin Duplicar

el % de alumnus que son: Estudinates del Ingles (EL), Dde Bajos Recursos (LI), y/o Jovenes de Crianza (FY).